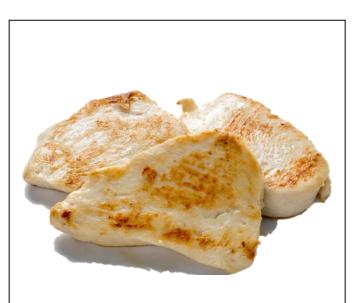

## **PRODUCT CODE 13511** FC Grill-Marked Chicken Breast Fillet, 4 Ounces

### Moist & Tender Marinated Fully Cooked Grill-Marked Chicken Breast Fillets With A Savory Profile